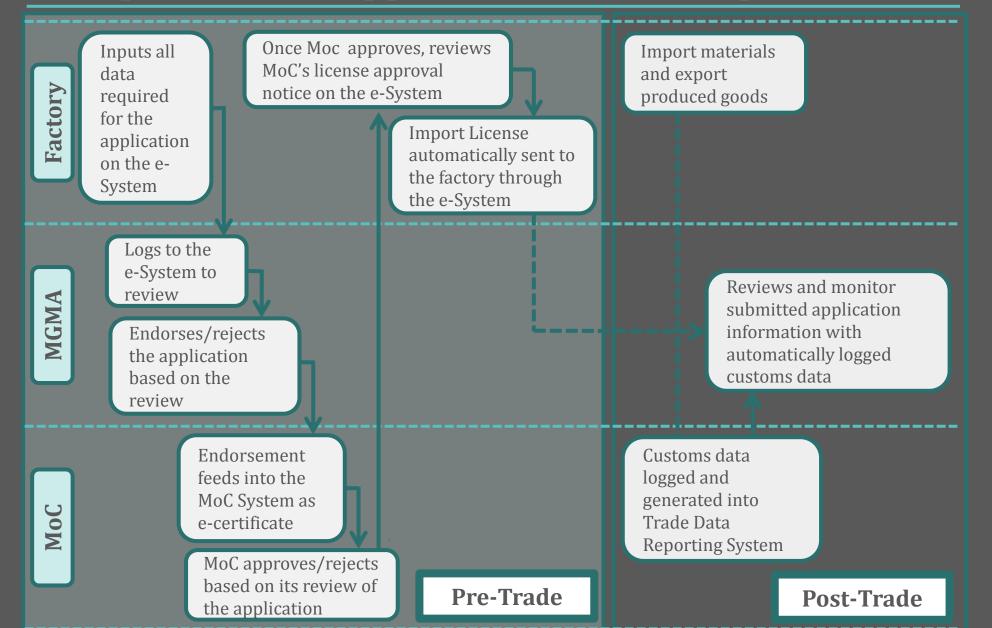

#### E-system: steps

 Factory logs in to the e-System using their credential and onetime-password on e-token issued by the MoC.

#### E-system: steps

- Factory logs in to the e-System using their credential and one-time-password on e-token issued by the MoC.
- Factory inputs all required information in the e-System, and upload digital copy of pro-forma invoice and contract. Factory submits the IL application.
- o MGMA receives the submitted application, and checks the information. MGMA endorses the application.
  - □ Algorithm automatically checks and flags issues in the application
- MoC receives the submitted application via *integration* between the **e-System** and MoC's **TradeNet**. MoC checks the information and issues the IL, which will be sent to the factory's registered email.