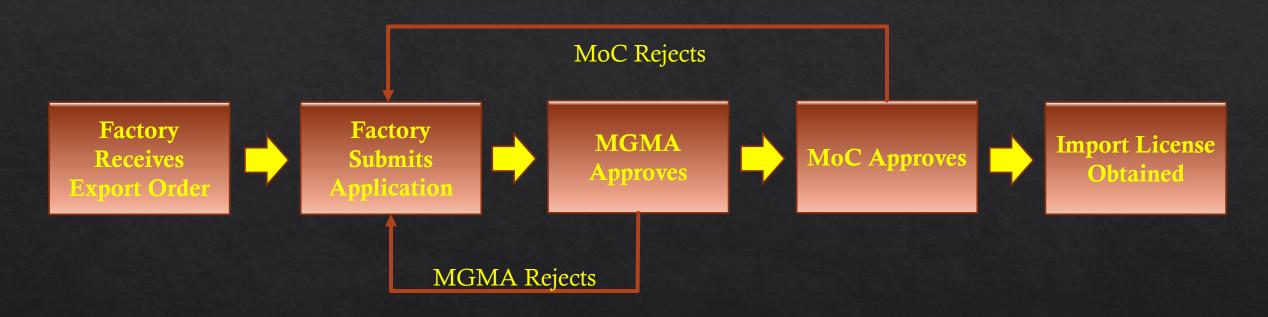

#### E-system: steps

- Factory logs in to the e-System using their credential and one-time-password on e-token issued by the MoC.
- Factory inputs all required information in the e-System, and upload digital copy of pro-forma invoice and contract. Factory submits the IL application.
- o MGMA receives the submitted application, and checks the information. MGMA endorses the application.
  - □ Algorithm automatically checks and flags issues in the application
- MoC receives the submitted application via *integration* between the **e-System** and MoC's **TradeNet**. MoC checks the information and issues the IL, which will be sent to the factory's registered email.

#### **Import License Application Process Steps**