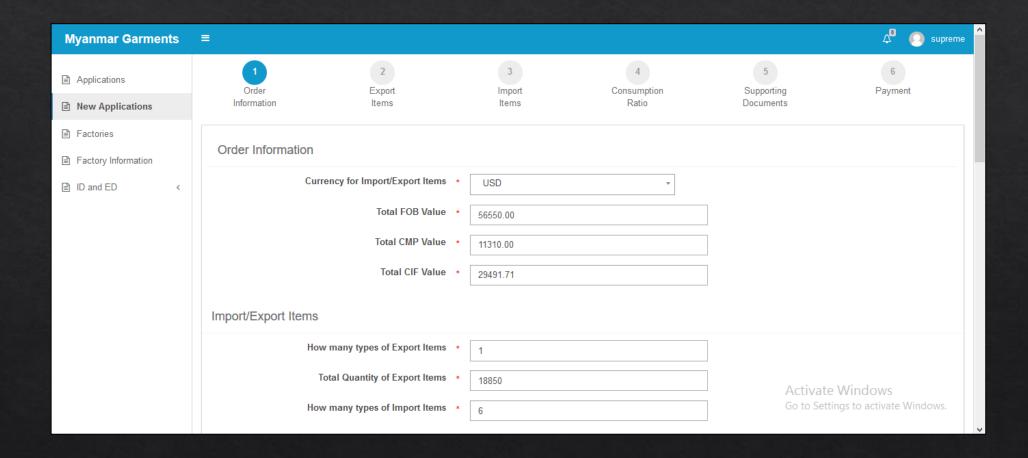

## Online Application

#### E-system: steps

- Factory logs in to the e-System using their credential and one-time-password on e-token issued by the MoC.
- Factory inputs all required information in the e-System, and upload digital copy of pro-forma invoice and contract. Factory submits the IL application.
- o MGMA receives the submitted application, and checks the information. MGMA endorses the application.
  - □ Algorithm automatically checks and flags issues in the application
- MoC receives the submitted application via *integration* between the **e-System** and MoC's **TradeNet**. MoC checks the information and issues the IL, which will be sent to the factory's registered email.