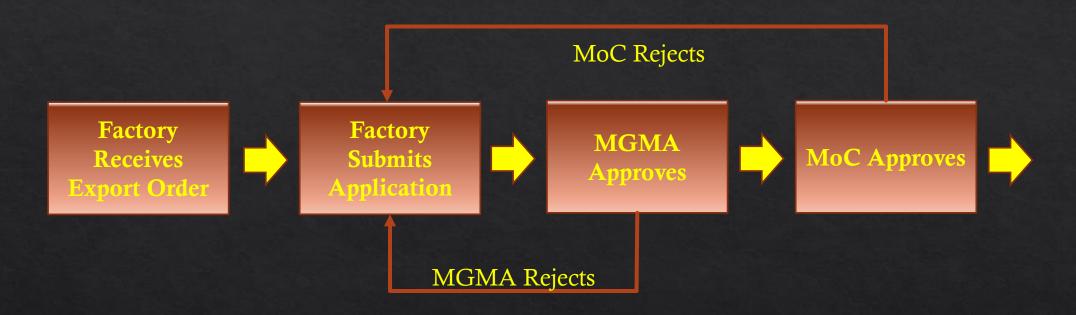

MGMA endorses IL application before MoC approval

1. Factory receives an export order

2. Factory submits to MGMA an application, detailing export order and the corresponding detailed inputs

#### 3. MGMA reviews the application

(is the amount of imports on which duty exemption is requested compatible with export contract?)

4. MGMA approves, factory applies to MoC for an IL

5. Import of intermediate inputs can happen

#### Initial Gap

All steps were carried out on paper & in person

→ enormous amount of paperwork for the firms